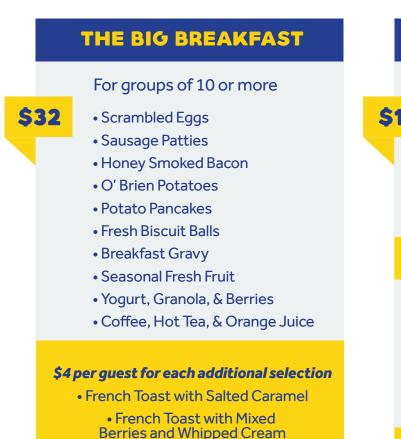

#### **CONTINENTAL BREAKFAST**

#### \$17

- Seasonal Fresh Fruit
- Assorted Pastries & Muffins
- Yogurt, Granola, and Berries
- Coffee, Hot Tea, & Orange Juice