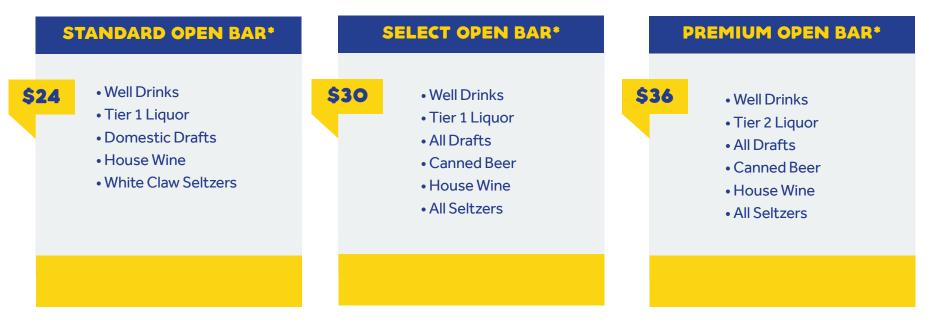

#### All open bar pricing is per guest per hour

Shots, specialty cocktails, Sociabowls, beer buckets, seltzer buckets, mules, and frozen drinks are NOT included in any bar packages.

\*Tax and service charges not included.