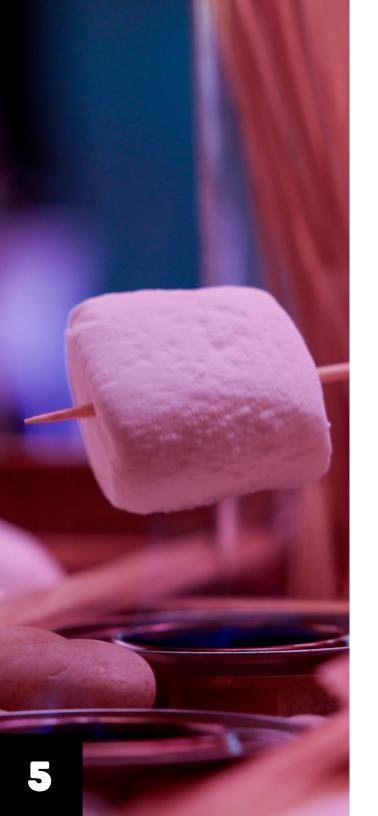

#### **Meat N Cheese Platter**

Chef's choice variety of cheeses, meats, fresh fruit, and grilled bread.