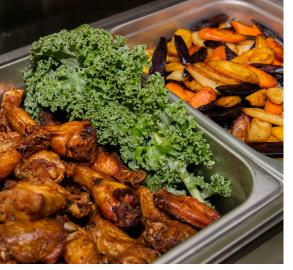

#### PICK 2

- Slow Smoked Pulled Pork
- Tender Grilled Chicken Breast
- Jalapeño Cheddar Sausage

#### PICK 2

- BBQ Beans
- Coleslaw
- House Chips
- Mac N Cheese
- Garlic Whipped Potatoes
- Cheesy Street Corn
- Roasted Cauliflower & Broccoli
- Side Salad

Dressing Options: (Choice of 1 & served on the side.)

#### **INCLUDES**

- Corn Muffins with Honey Butter
- Slider Buns
- BBQ Sauce
- Bread & Butter Pickles