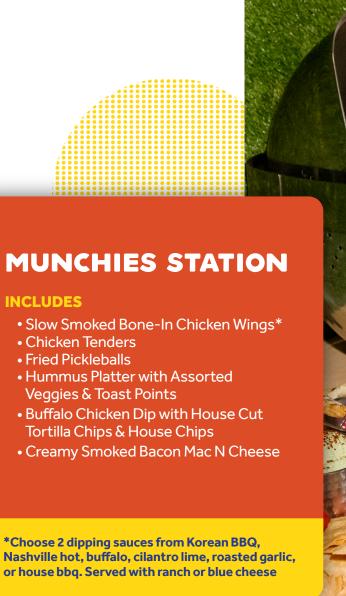

### **APPETIZERS**

#### **Bone-In Wings**

Choice of 2 Dipping Sauces:

Korean BBQ, Nashville Hot, Buffalo, Cilantro Lime, Roasted Garlic, Jerk Rub, or House BBQ Choose 1: Ranch or Blue Cheese

#### **Pickleballs**

Smoothly whipped cream cheese mixed with dill pickles, smokey bacon bits, and cheddar jack cheese balls that are hand-breaded and fried.

**Buffalo Chicken Dip** 

Each serves around 20 quests