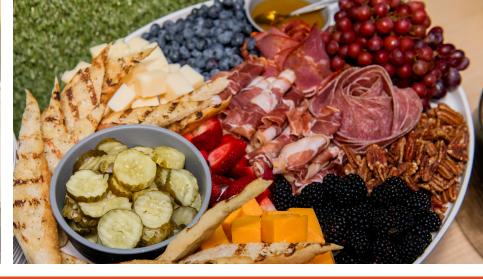

#### **Meat N Cheese Platter**

Chef's choice variety of cheeses, meats, fresh fruit, and grilled bread.