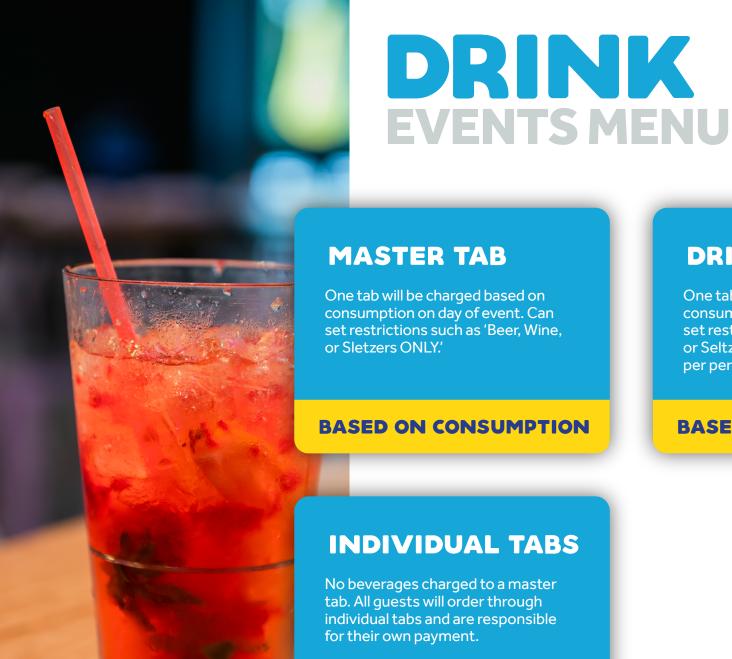

### **DRINK TICKETS**

One tab will be charged based on consumption on day of event. Can set restrictions such as 'Beer, Wine, or Seltzers ONLY'. Can give 1 ticket per person, 2 tickets, etc.

**BASED ON CONSUMPTION** 